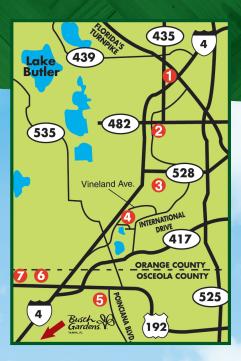

1 Universal Orlando - 6000 Universal Blvd. - bus parking CSI: The Experience 7220 International Dr., Orlando FL 32819 Trolley Stop #13. Parking behind CSI: The Experience

3 SeaWorld Orlando - 7007 SeaWorld Drive - bus parking

4 Publix Shopping Center - 8145 Vineland Avenue

- 5 Old Town Shopping Village 5770 W. Irlo Bronson (Rt. 192 at market #9)
- 6 Magnuson Grand Maingate West Kissimmee 7491 West Highway 192 - Front parking lot

7 Maingate Lakeside Resort - Kissimmee 7769 West Highway 192 - Front covered bus stop

- Please plan to arrive at your pickup location at least 15 minutes before departure time
- Schedule/rates subject to change without notice
- Bus departs Busch Gardens at park close or 7pm during our peak seasons